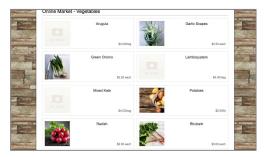

### Step 9 of 12 - Available items

To view an item, click on it from the list.

# **Step 10 of 12 - Favourites**

You can favorite items by clicking the heart and they will be added to your favourites section on the online market screen.