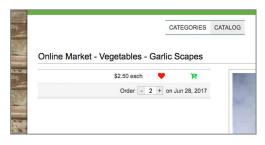

### Step 11 of 12 - Add items

To add items, click on the grocery basket and use the (+) or (-) to choose how much you would like. It will be added to the packing list for your basket and you will pay at the market stand when you pick up your basket.