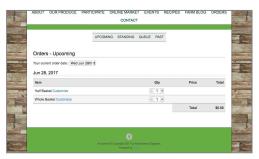

### Step 3 of 12 - Orders

ORDERS will be added to your menu automatically when you log in, please check your 'Current Order' is set for the correct date. You will have the basket size you signed up for under 'item'. Then click on 'CUSTOMIZE' to access your basket

What we have set as the basket for the week will appear and the amount you will receive of each item. Scroll down the page to see items extra available to substitute.